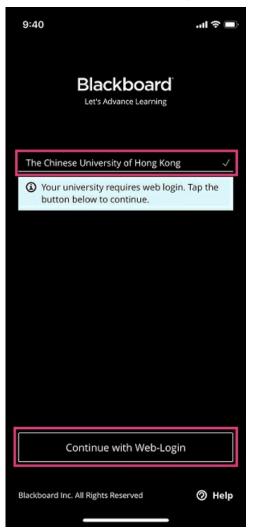

## Log in

1. Tab Blackboard App to open it.

2. Enter and select 'The Chinese University of Hong Kong', then tab 'Continue with Web-Login'. 2FA (DUO Two Factor Authentication) (https://www.itsc.cuhk.edu.hk/all-it/information-security/two-factor-authentication-2fa/) is required.