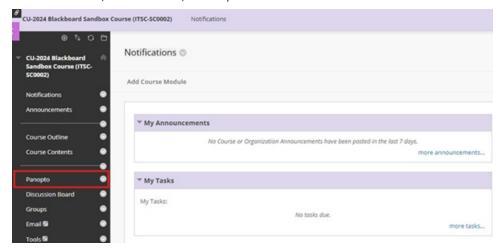

## How to Copy or Move Panopto Videos

Last Modified on 22/08/2024 10:01 am HKT

To reuse Panopto videos, teachers could consider copying or moving them from a folder to another.

1. Access Blackboard Course (source course) > Panopto.