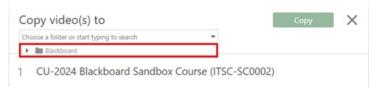

- 2. Then follow the steps below to copy or move the videos:
  - Panopto Support: How to Batch Copy and Move Videos (https://support.panopto.com/s/article/Batch-Copy-and-Move-Videos)
  - Panopto Support: How to Copy and Move Videos (https://support.panopto.com/s/article/merge-and-copy-1)
- 3. If you cannot find your destination course folder, please expand 'Blackboard' folder to find the folder.