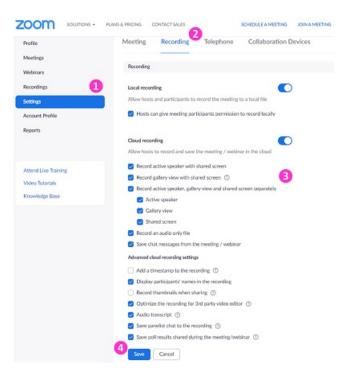

## Configuring Account Zoom Cloud Recording Settings

- 1. Access CUHK Zoom Portal (https://cuhk.zoom.us). From the left-hand navigation, access "Settings".
- 2. From the top toolbar, select "Recordings".
- 3. Scroll to Cloud recording. Make sure the toggle button is on to enable cloud recording. Then edit the settings.
- 4. Click "Save".